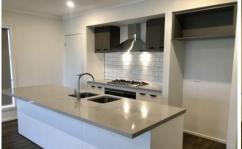

## Property features:

- ? 4 bedrooms
- ? BIR's, master with ensuite & WIR
- ? Modern Kitchen with dishwasher
- ? Large Pantry
- ? Large living/meals area
- ? Double sliding door opens up to the outdoor alfresco area
- ? Formal Lounge Room
- ? Ducted heating /Cooling
- ? Double remote garage