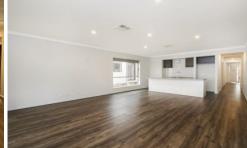

## Property features:

- ? 4 bedrooms
- ? BIR's, master with ensuite & WIR
- ? Modern Kitchen with dishwasher
- ? Large Pantry
- ? Large living/meals area
- ? Double sliding door opens up to the outdoor alfresco area
- ? Formal Lounge Room
- ? Ducted heating /Cooling
- ? Double remote garage