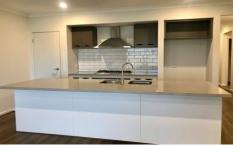

## Property features:

- ? 4 bedrooms
- ? BIR's, master with ensuite & WIR
- ? Modern Kitchen with dishwasher
- ? Large Pantry
- ? Large living/meals area
- ? Double sliding door opens up to the outdoor alfresco area
- ? Formal Lounge Room
- ? Ducted heating /Cooling
- ? Double remote garage