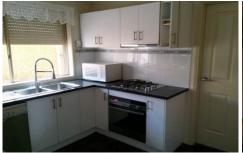

## Features:

- ? Master with ensuite & WIR
- ? 2 Bedrooms with BIR
- ? Meals and kitchen with quality appliances
- ? Dishwasher
- ? Family bathroom with separate toilet
- ? Floating floorboards throughout
- ? Ceiling Fans
- ? Ducted Heating
- ? Evaporative Colling