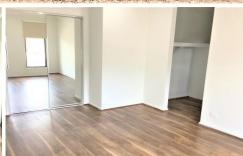

## Property Features:

- ? 4 bedrooms with BIR's
- ? Master with Ensuite, BIR & WIR
- ? Modern Kitchen with 900mm Oven and Large Pantry
- ? Dishwasher
- ? Open Study Area
- ? Formal Lounge
- ? Large Open plan meals/family area
- ? Ducted Heating & Evaporative Cooling
- ? Laminate Flooring throughout
- ? Covered alfresco area