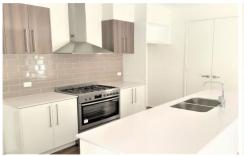

## Property Features:

- ? 4 bedrooms with BIR's
- ? Master with Ensuite, BIR & WIR
- ? Modern Kitchen with 900mm Oven and Large Pantry
- ? Dishwasher
- ? Open Study Area
- ? Formal Lounge
- ? Large Open plan meals/family area
- ? Ducted Heating & Evaporative Cooling
- ? Laminate Flooring throughout
- ? Covered alfresco area