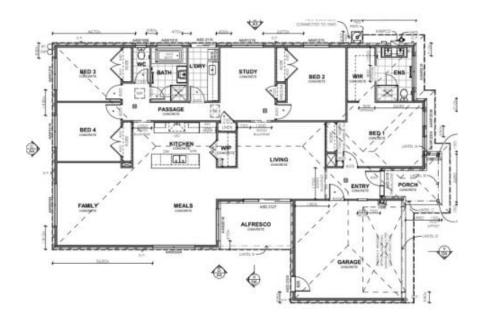

## 43 Himalaya Drive Diggers Rest VIC

With just the finishing touches on the outside to be completed, this large family home is sure to impress on inspection. Built with family living in mind and set in the popular Bloomdale Estate with parklands, schools, medical facilities and shops all within easy reach.

## Property Features:

- ? 4 bedrooms with BIR's
- ? Master with Ensuite, BIR & WIR
- ? Modern Kitchen with 900mm Oven and Large Pantry
- ? Dishwasher
- ? Open Study Area
- ? Formal Lounge
- ? Large Open plan meals/family area
- ? Ducted Heating & Evaporative Cooling
- ? Laminate Flooring throughout
- ? Covered alfresco area