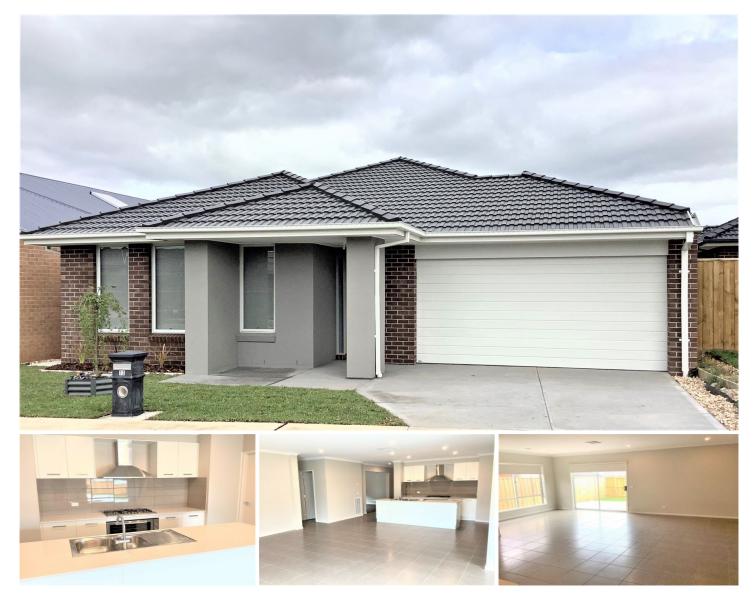

## 12 Howitt Street Diggers Rest VIC

This quality brand new home has been finished with all the bells and whistles!! Set in the Bloomdale Estate perfectly positioned with parklands, schools, medical facilities and shops all within easy reach, this is a place you'll be proud to call home.

## **Property Features:**

- ? 4 bedrooms with BIR's
- ? Master Suite with his & hers WIR's and Ensuite
- ? Formal Lounge
- ? Study Nook
- ? Modern Kitchen with 900mm Oven & Dishwasher
- ? Large Walk In Pantry
- ? Rumpus Room
- ? Large Open plan meals/family area
- ? Walk In Linen Cupboard
- ? Ducted Heating & Evaporative Cooling