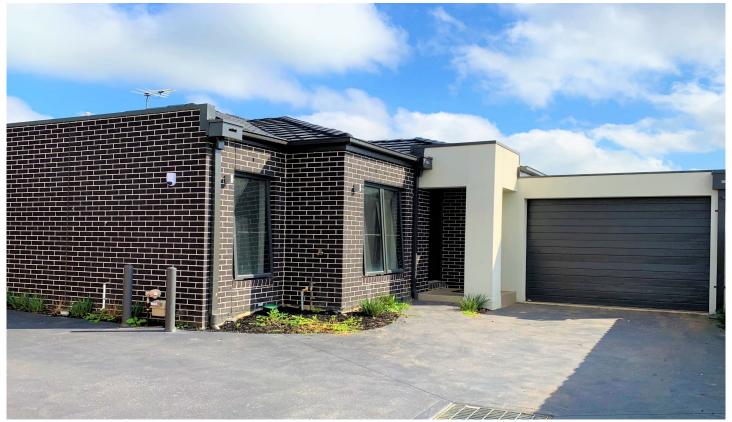

## **48A Dobell Avenue Sunbury VIC**

This modern light filled home is in excellent location being in close proximity to public transport, freeway access, schools, childcare, sporting facilities, parklands and the Aldi shopping complex. Inspect today! This property won't last long!

Property Features Include:

- ? 2 spacious bedrooms
- ? Modern Bathroom
- ? Open plan living area with modern amenities
- ? Caesar Stone benchtops
- ? Single lock up carport and alarm system
- ? Low maintenance backyard
- ? NBN Ready
- ? LED down lights
- ? 2 large split systems in bedrooms