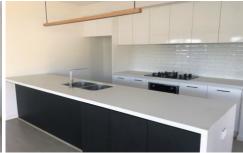

Property Features Include:

- ? 2 spacious bedrooms
- ? Modern Bathroom
- ? Open plan living area with modern amenities
- ? Caesar Stone benchtops
- ? Single lock up carport and alarm system
- ? Low maintenance backyard
- ? NBN Ready
- ? LED down lights
- ? 2 large split systems in bedrooms