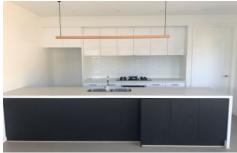

Property Features Include:

- ? 2 spacious bedrooms
- ? Modern Bathroom
- ? Open plan living area with modern amenities
- ? Caesar Stone benchtops
- ? Single lock up carport and alarm system
- ? Low maintenance backyard
- ? NBN Ready
- ? LED down lights
- ? 2 large split systems in bedrooms