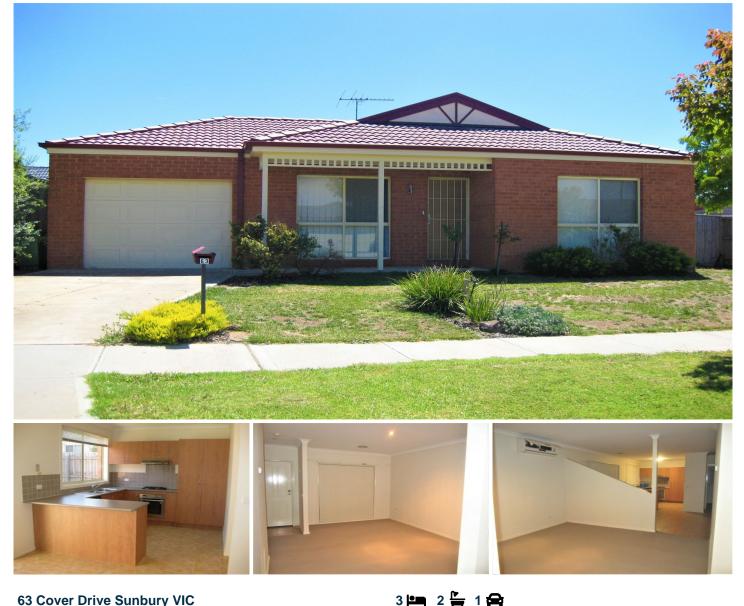

## **63 Cover Drive Sunbury VIC**

This lovely property is set on a low maintenance block in the popular 'Ashfield Estate'. With close proximity to public transport, beautiful parklands that children will love, Sunbury Downs Secondary College, Boardman Stadium, Langama Park and a 7 minute (approx.) drive to Sunbury's CBD, it's the ideal location. Inspect Today!

Property Features Include;

- ? 3 Bedroom (Master with WIR & Full ensuite)
- ? Family Bathroom with separate toilet
- ? Well-equipped kitchen with quality appliances
- ? Dishwasher
- ? Spacious tiled dining area
- ? Ducted heating
- ? Split system