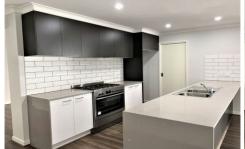

Property Features:

- ? 3 large bedrooms
- ? BIR's, master with ensuite & WIR
- ? Modern Kitchen with 900ml oven
- ? Walk-in Pantry
- ? Open plan meals & living area
- ? Separate Rumpus Room
- ? Central bathroom
- ? Quality window furnishings throughout
- ? Ducted Heating & Evaporative Cooling
- ? Substantial outdoor concreted areas
- ? Water tank