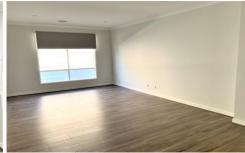

Property Features:

- ? 3 large bedrooms
- ? BIR's, master with ensuite & WIR
- ? Modern Kitchen with 900ml oven
- ? Walk-in Pantry
- ? Open plan meals & living area
- ? Separate Rumpus Room
- ? Central bathroom
- ? Quality window furnishings throughout
- ? Ducted Heating & Evaporative Cooling
- ? Substantial outdoor concreted areas
- ? Water tank