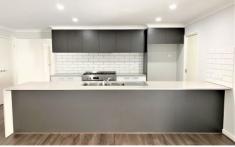

Property Features:

- ? 3 large bedrooms
- ? BIR's, master with ensuite & WIR
- ? Modern Kitchen with 900ml oven
- ? Walk-in Pantry
- ? Open plan meals & living area
- ? Separate Rumpus Room
- ? Central bathroom
- ? Quality window furnishings throughout
- ? Ducted Heating & Evaporative Cooling
- ? Substantial outdoor concreted areas
- ? Water tank