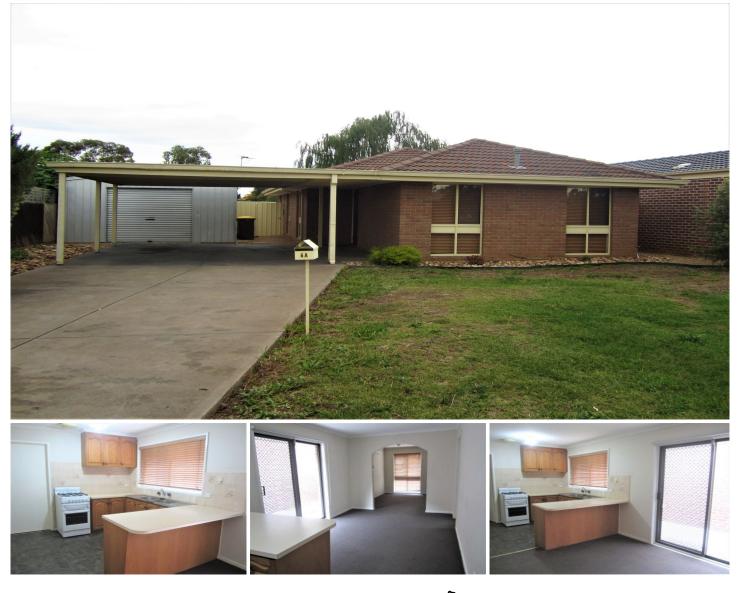

## 6A Hoylake Court Sunbury VIC

This neat family home is located in a quiet court in the Goonawarra Estate. Within close proximity to local primary schools, sporting facilities, medical centre, local shopping complex, beautiful parklands and public transport, you wouldn't want to miss out. Inspect today!

Property Features Include:

- ? 3 Bedrooms (x2 with BIR)
- ? Family bathroom with separate toilet
- ? Timber kitchen and meals area
- ? Spacious family lounge room
- ? Split system
- ? Ample driveway parking
- ? Double carport and garage
- ? Plenty of storage space
- ? Low maintenance backyard