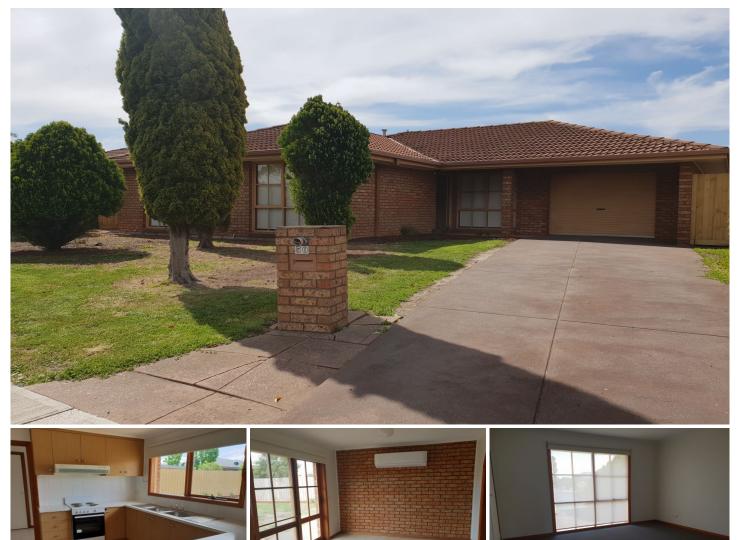

## **50 Dunrossil Drive Sunbury VIC**

Set in the lovely Gum Tree Hill Estate sits this lovely family home. With close proximity to local primary and secondary schools, public transport, local shops, beautiful parklands and with only a short drive into Sunbury's CBD, this home will not be one to miss. Inspect today!

Property Features Include:

- ? 3 Bedrooms all with BIR
- ? Family bathroom
- ? Kitchen with plenty of storage
- ? Dishwasher
- ? Family Lounge room
- ? Carpet throughout
- ? Split system heating/cooling
- ? Great size backyard
- ? Single lock up garage