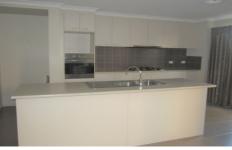

Property Features Include;

- ? 3 Bedrooms with BIR
- ? Master with full ensuite & WIR
- ? Study
- ? Formal Lounge
- ? Modern Family Bathroom
- ? Open Plan Kitchen with quality appliances and dishwasher
- ? Spacious meals area
- ? Separate rumpus
- ? Ducted heating & Split System