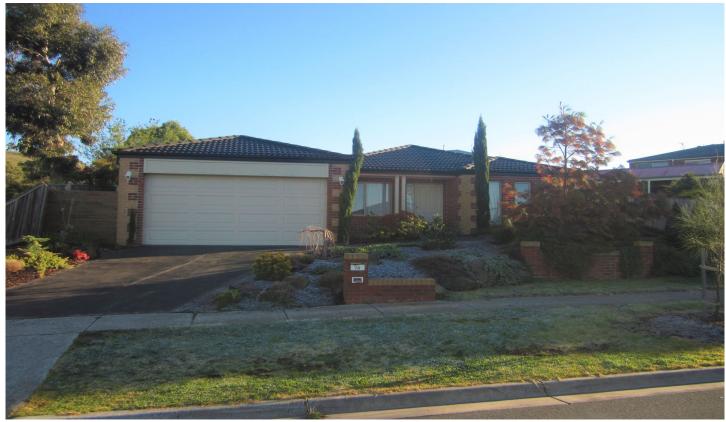

## 74 Fullwood Drive Sunbury VIC

This quality family home is located in the Headland Park Estate, one of Sunbury's most iconic and exclusive locations. Also, within close proximity to public transport, schools, kindergartens and surrounded by beautiful parklands, this one won't last long!

Property Features Include;

- ? 3 Bedrooms with BIR
- ? Master with full ensuite & WIR
- ? Study
- ? Formal Lounge
- ? Modern Family Bathroom
- ? Open Plan Kitchen with quality appliances and dishwasher
- ? Spacious meals area
- ? Separate rumpus
- ? Ducted heating & Split System