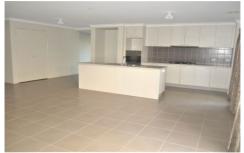

Property Features Include;

- ? 3 Bedrooms with BIR
- ? Master with full ensuite & WIR
- ? Study
- ? Formal Lounge
- ? Modern Family Bathroom
- ? Open Plan Kitchen with quality appliances and dishwasher
- ? Spacious meals area
- ? Separate rumpus
- ? Ducted heating & Split System