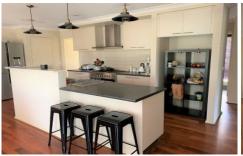

Property Features Includes;

- ? 3 Bedrooms (2 with BIR)
- ? Master with ensuite and WIR
- ? Kitchen with Stainless Steel Appliances
- ? Family living room
- ? Modern Bathroom
- ? Laundry with external access
- ? Ducted heating & Evaporative Cooling
- ? Great backyard & Undercover area
- ? Double Garage with remote access
- ? Solar Panels