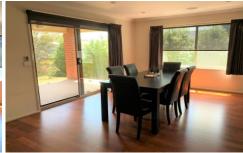

Property Features Includes;

- ? 3 Bedrooms (2 with BIR)
- ? Master with ensuite and WIR
- ? Kitchen with Stainless Steel Appliances
- ? Family living room
- ? Modern Bathroom
- ? Laundry with external access
- ? Ducted heating & Evaporative Cooling
- ? Great backyard & Undercover area
- ? Double Garage with remote access
- ? Solar Panels