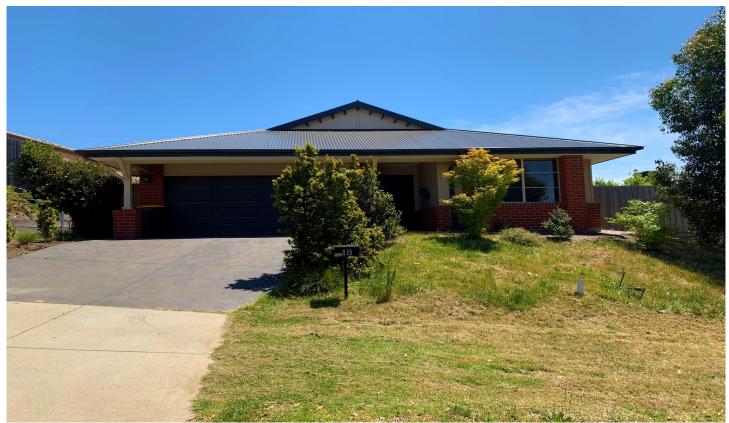

## **18 Langport Crescent Sunbury VIC**

Located in the beautiful Brookhaven estate and within walking distance to Killara Primary school, public transport and only a short drive to everything Sunbury's township has to offer - this fantastic family home will be sure to impress.

Property Features Includes;

- ? 3 Bedrooms (2 with BIR)
- ? Master with ensuite and WIR
- ? Kitchen with Stainless Steel Appliances
- ? Family living room
- ? Modern Bathroom
- ? Laundry with external access
- ? Ducted heating & Evaporative Cooling
- ? Great backyard & Undercover area
- ? Double Garage with remote access
- ? Solar Panels