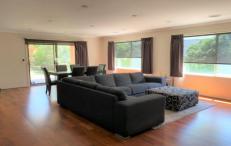

Property Features Includes;

- ? 3 Bedrooms (2 with BIR)
- ? Master with ensuite and WIR
- ? Kitchen with Stainless Steel Appliances
- ? Family living room
- ? Modern Bathroom
- ? Laundry with external access
- ? Ducted heating & Evaporative Cooling
- ? Great backyard & Undercover area
- ? Double Garage with remote access
- ? Solar Panels