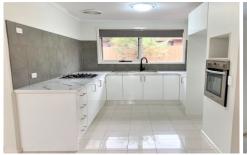

Property Features:

- ? 3 Bedrooms (2 with BIR's)
- ? Renovated Kitchen with brand new appliances
- ? Lounge room with fireplace
- ? Tiled Meals/Family Room
- ? Renovated bathroom with waterfall showerhead
- ? 2 Split Systems
- ? Covered outdoor entertaining area
- ? Double Carport with Rollerdoor
- ? 9m x 6m (approx.) Shed with Storage & Shelving