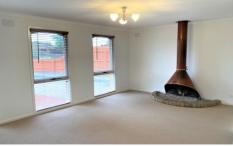

Property Features:

- ? 3 Bedrooms (2 with BIR's)
- ? Renovated Kitchen with brand new appliances
- ? Lounge room with fireplace
- ? Tiled Meals/Family Room
- ? Renovated bathroom with waterfall showerhead
- ? 2 Split Systems
- ? Covered outdoor entertaining area
- ? Double Carport with Rollerdoor
- ? 9m x 6m (approx.) Shed with Storage & Shelving