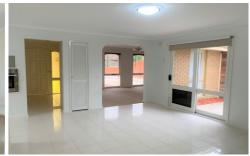

Property Features:

- ? 3 Bedrooms (2 with BIR's)
- ? Renovated Kitchen with brand new appliances
- ? Lounge room with fireplace
- ? Tiled Meals/Family Room
- ? Renovated bathroom with waterfall showerhead
- ? 2 Split Systems
- ? Covered outdoor entertaining area
- ? Double Carport with Rollerdoor
- ? 9m x 6m (approx.) Shed with Storage & Shelving