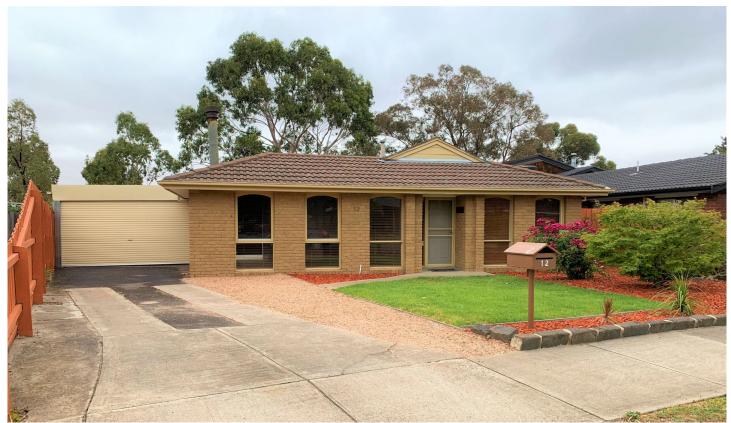

## 12 Holloway Close Sunbury VIC

Convenience is assured for any young family, positioned in close proximity to Kismet Park Primary School, McEwen Drive Kindergarten, public transport, multiple native parklands and walking tracks this newly renovated home set on 727m2 (approx.) offers plenty of space for extra cars, a trailer or a boat.

Property Features:

- ? 3 Bedrooms (2 with BIR's)
- ? Renovated Kitchen with brand new appliances
- ? Lounge room with fireplace
- ? Tiled Meals/Family Room
- ? Renovated bathroom with waterfall showerhead
- ? 2 Split Systems
- ? Covered outdoor entertaining area
- ? Double Carport with Rollerdoor
- ? 9m x 6m (approx.) Shed with Storage & Shelving