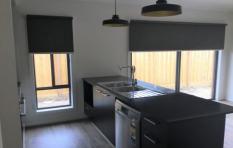

**Property Features:** 

- ? 3 Bedrooms with BIR's
- ? Master with ensuite and WIR
- ? Modern Kitchen with pantry
- ? Dishwasher & 900ml Electric Oven & Gas Hotplates
- ? Open plan living area
- ? Central bathroom with bath & shower
- ? Separate toilet
- ? Ducted Heating & Evaporative Cooling
- ? Quality Window Furnishings
- ? Double Remote Garage