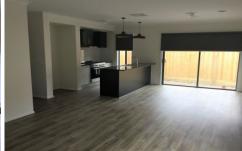

**Property Features:** 

- ? 3 Bedrooms with BIR's
- ? Master with ensuite and WIR
- ? Modern Kitchen with pantry
- ? Dishwasher & 900ml Electric Oven & Gas Hotplates
- ? Open plan living area
- ? Central bathroom with bath & shower
- ? Separate toilet
- ? Ducted Heating & Evaporative Cooling
- ? Quality Window Furnishings
- ? Double Remote Garage