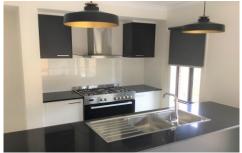

**Property Features:** 

- ? 3 Bedrooms with BIR's
- ? Master with ensuite and WIR
- ? Modern Kitchen with pantry
- ? Dishwasher & 900ml Electric Oven & Gas Hotplates
- ? Open plan living area
- ? Central bathroom with bath & shower
- ? Separate toilet
- ? Ducted Heating & Evaporative Cooling
- ? Quality Window Furnishings
- ? Double Remote Garage