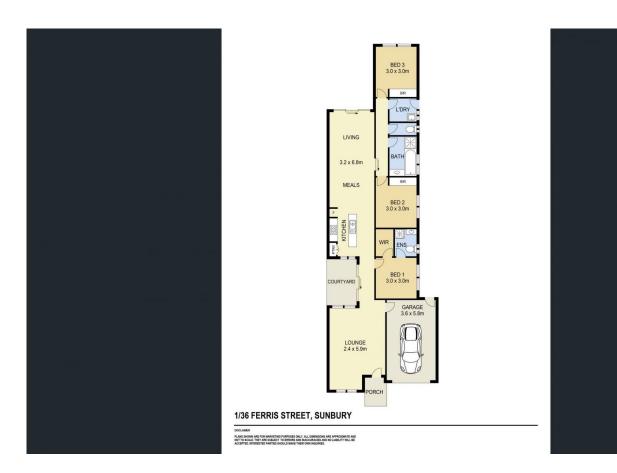

## 1/36 Ferris Street Sunbury VIC

If you crave the low maintenance lifestyle then look no further! Nestled in the sought-after Ashfield Estate and perfectly positioned on a block size of 266m2 approx with schools, bus stops, sporting facilities and parklands all at your fingertips.

Property features include:

- ? 3 Bedrooms with BIR's Master complete with WIR and ensuite
- ? Central bathroom
- ? Open plan modern kitchen overlooking meals and family area
- ? Modern kitchen with stainless steel oven, gas cooktop and dishwasher
- ? Spacious lounge
- ? Ducted heating / Split system
- ? Garden shed
- ? Private and easy to maintain courtyard