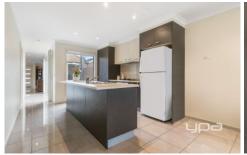

Property features include:

- ? 3 Bedrooms with BIR's Master complete with WIR and ensuite
- ? Central bathroom
- ? Open plan modern kitchen overlooking meals and family area
- ? Modern kitchen with stainless steel oven, gas cooktop and dishwasher
- ? Spacious lounge
- ? Ducted heating / Split system
- ? Garden shed
- ? Private and easy to maintain courtyard