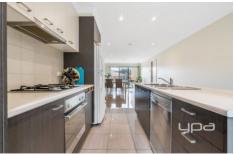

Property features include:

- ? 3 Bedrooms with BIR's Master complete with WIR and ensuite
- ? Central bathroom
- ? Open plan modern kitchen overlooking meals and family area
- ? Modern kitchen with stainless steel oven, gas cooktop and dishwasher
- ? Spacious lounge
- ? Ducted heating / Split system
- ? Garden shed
- ? Private and easy to maintain courtyard