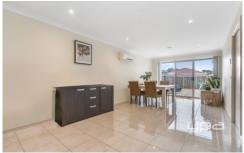

Property features include:

- ? 3 Bedrooms with BIR's Master complete with WIR and ensuite
- ? Central bathroom
- ? Open plan modern kitchen overlooking meals and family area
- ? Modern kitchen with stainless steel oven, gas cooktop and dishwasher
- ? Spacious lounge
- ? Ducted heating / Split system
- ? Garden shed
- ? Private and easy to maintain courtyard