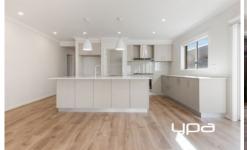

## **Property Features:**

- ? 4 bedrooms with BIR's
- ? Master with en suite & WIR
- ? Kitchen with large butler's pantry
- ? Stainless steel appliances and dishwasher

4 2 2 2

View: https://www.ypa.com.au/7390000