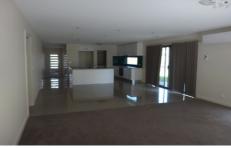

## Property Features include:

- ? 3 bedrooms with built in robes
- ? Master complete with walk in robe and ensuite
- ? Central bathroom
- ? Open place kitchen, meals and living
- ? Kitchen complete with stainless steel dishwasher, electric oven & gas cooktop