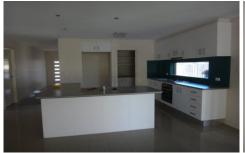

## Property Features include:

- ? 3 bedrooms with built in robes
- ? Master complete with walk in robe and ensuite
- ? Central bathroom
- ? Open place kitchen, meals and living
- ? Kitchen complete with stainless steel dishwasher, electric oven & gas cooktop