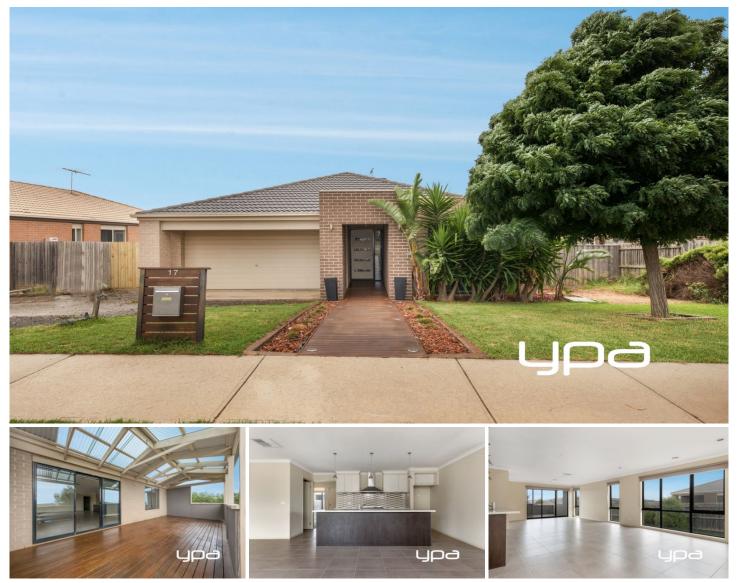

## **17 Wicket Street Sunbury VIC**

Perfectly nestled in the heart of Ashfield Estate within easy reach to parklands, walking trails, schools, public transport and the new Rosenthal shopping complex this property is sure to tick a lot of boxes.

- **Property Features:**
- ? 3 bedrooms with BIR's
- ? Large master with WIR & Ensuite
- ? Modern Kitchen with Walk In Pantry
- ? 900ml Stainless Steel Appliances & Dishwasher
- ? Open plan family meals area
- ? Garage converted to a Rumpus Room/Study Nook & Storage Room
- ? Central bathroom
- ? Ducted Heating / Evaporative Cooling
- ? Fantastic Undercover decked entertaining area