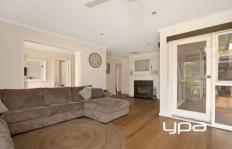

**Property Features:** 

- ? 4 Bedrooms with BIR's
- ? Master with ensuite & WIR
- ? Large blackwood timber kitchen
- ? Meals area with timber bifold doors
- ? Open study/dining room with woodfire
- ? Light filled lounge
- ? Ducted Heating / Evaporative Cooling
- ? Wall Air Conditioner & Ceiling Fans
- ? Outdoor paradise