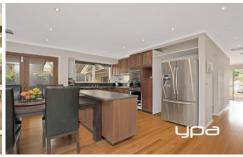

**Property Features:** 

- ? 4 Bedrooms with BIR's
- ? Master with ensuite & WIR
- ? Large blackwood timber kitchen
- ? Meals area with timber bifold doors
- ? Open study/dining room with woodfire
- ? Light filled lounge
- ? Ducted Heating / Evaporative Cooling
- ? Wall Air Conditioner & Ceiling Fans
- ? Outdoor paradise