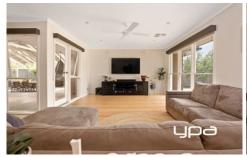

**Property Features:** 

- ? 4 Bedrooms with BIR's
- ? Master with ensuite & WIR
- ? Large blackwood timber kitchen
- ? Meals area with timber bifold doors
- ? Open study/dining room with woodfire
- ? Light filled lounge
- ? Ducted Heating / Evaporative Cooling
- ? Wall Air Conditioner & Ceiling Fans
- ? Outdoor paradise