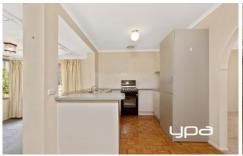

Property Includes:

- ? 3 Bedrooms with BIR's
- ? Kitchen/meals area
- ? Good size lounge room
- ? Light filled sunroom
- ? Central Bathroom with bath
- ? GWF & wall mounted cooling
- ? Private outdoor paved courtyard area
- ? Garden Shed
- ? Single carport with remote roller door