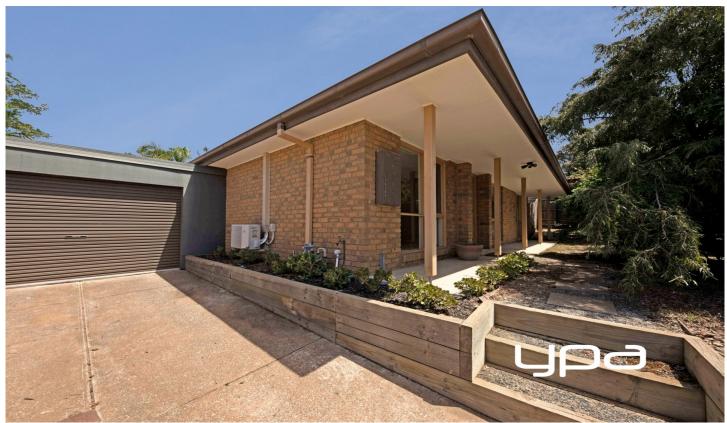

## 1/89 Melba Avenue Sunbury VIC

Having the advantage of being the rear unit, you'll enjoy the larger than usual outdoor area with the added bonus of privacy. With reserves, walking tracks, public transport, local shops and easy access to Calder freeway this one will be snapped up quickly!

Property Includes:

- ? 3 Bedrooms with BIR's
- ? Kitchen/meals area
- ? Good size lounge room
- ? Light filled sunroom
- ? Central Bathroom with bath
- ? GWF & wall mounted cooling
- ? Private outdoor paved courtyard area
- ? Garden Shed
- ? Single carport with remote roller door