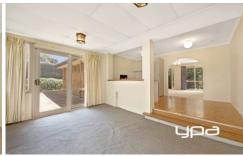

Property Includes:

- ? 3 Bedrooms with BIR's
- ? Kitchen/meals area
- ? Good size lounge room
- ? Light filled sunroom
- ? Central Bathroom with bath
- ? GWF & wall mounted cooling
- ? Private outdoor paved courtyard area
- ? Garden Shed
- ? Single carport with remote roller door