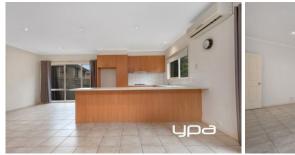

Property features:

- ? 3 bedrooms
- ? Spacious kitchen with dishwasher
- ? Light filled meals/family area
- ? Two way bathroom
- ? Decked entertaining area overlooking parklands
- ? Single lock up garage with internal access