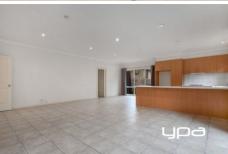

Property features:

- ? 3 bedrooms
- ? Spacious kitchen with dishwasher
- ? Light filled meals/family area
- ? Two way bathroom
- ? Decked entertaining area overlooking parklands
- ? Single lock up garage with internal access