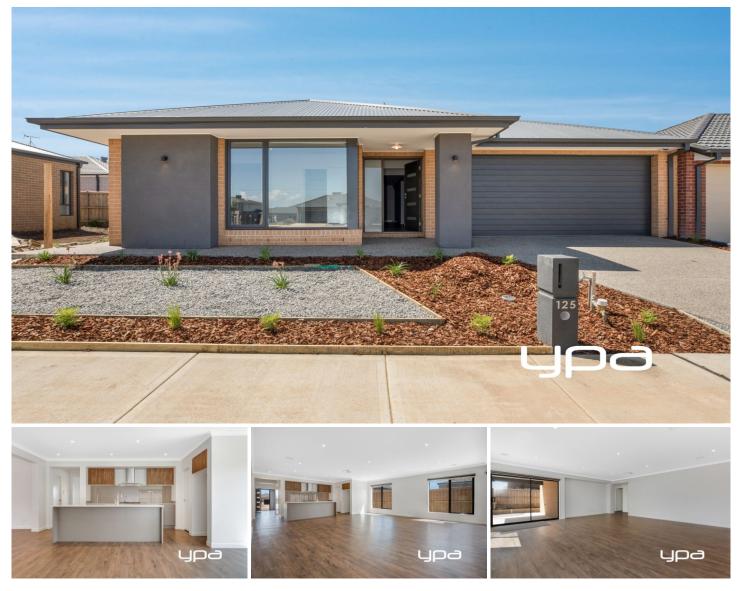

## 125 Madisons Avenue Diggers Rest VIC

This quality brand new home has been finished with all the bells and whistles!! Set in the Bloomdale Estate perfectly positioned with parklands, schools, medical facilities and shops all within easy reach, this lovely home is ideally suited to a house proud someone who will care for this property and treat it as their own.

- Property Features:
- ? 4 bedrooms with BIR's
- ? Master suite WIR and ensuite
- ? Modern kitchen with glass splashback
- ? Dishwasher & walk-in pantry
- ? Large open plan meals/family area
- ? Rumpus room
- ? Ducted heating & evaporative cooling
- ? Alarm system
- ? Quality floor coverings & window furnishings
- ? Watertank