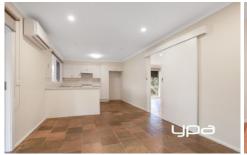

- ? 3 bedrooms
- ? Master with semi ensuite
- ? Kitchen with gas appliances
- ? Meals/dining area
- ? Separate lounge room
- ? Central bathroom
- ? Ducted heating
- ? Spilt system
- ? Undercover entertaining area
- ? Large backyard
- ? Single garage