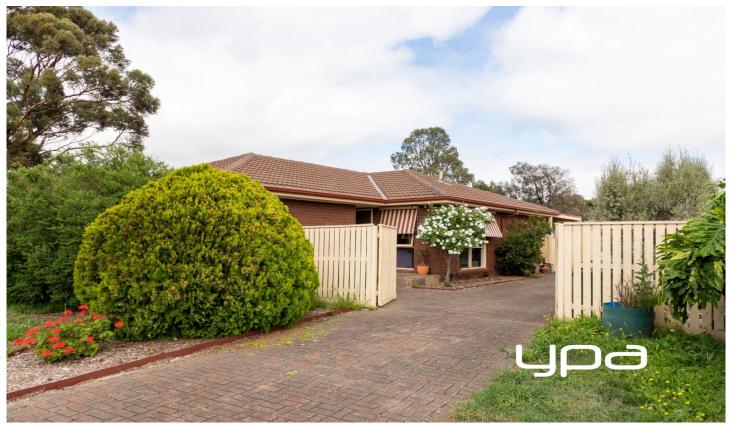

## 18 Gleneagles Drive Sunbury VIC

Ideally situated and close to local sporting clubs, medical centre, school and childcare facilities this home will appeal to many and is ready to move in to.

**Property Features** 

- ? 3 bedrooms
- ? Master with semi ensuite
- ? Kitchen with gas appliances
- ? Meals/dining area
- ? Separate lounge room
- ? Central bathroom
- ? Ducted heating
- ? Spilt system
- ? Undercover entertaining area
- ? Large backyard
- ? Single garage