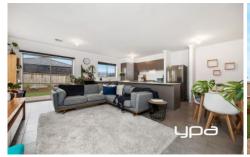

- ? 3 Bedrooms with BIR's
- ? Master with ensuite and WIR
- ? Study
- ? Modern kitchen with large island bench
- ? Dishwasher, 900m appliances
- ? Open plan family living room
- ? Ducted heating / split system
- ? Single remote garage
- ? Close to parklands & walking tracks