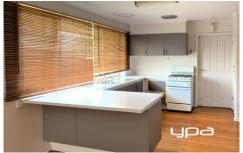

## **Property Features:**

- ? 3 Bedrooms with BIR's
- ? Spacious kitchen and dining area
- ? Large lounge room with open fire place
- ? Modern bathroom
- ? Tasmanian Oak timber floors
- ? Reverse Cycle Split System
- ? Garden Shed
- ? Double Carport