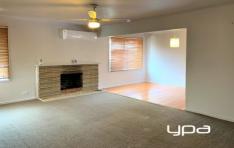

## **Property Features:**

- ? 3 Bedrooms with BIR's
- ? Spacious kitchen and dining area
- ? Large lounge room with open fire place
- ? Modern bathroom
- ? Tasmanian Oak timber floors
- ? Reverse Cycle Split System
- ? Garden Shed
- ? Double Carport