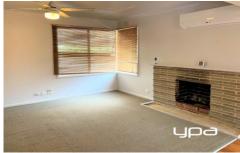

## **Property Features:**

- ? 3 Bedrooms with BIR's
- ? Spacious kitchen and dining area
- ? Large lounge room with open fire place
- ? Modern bathroom
- ? Tasmanian Oak timber floors
- ? Reverse Cycle Split System
- ? Garden Shed
- ? Double Carport