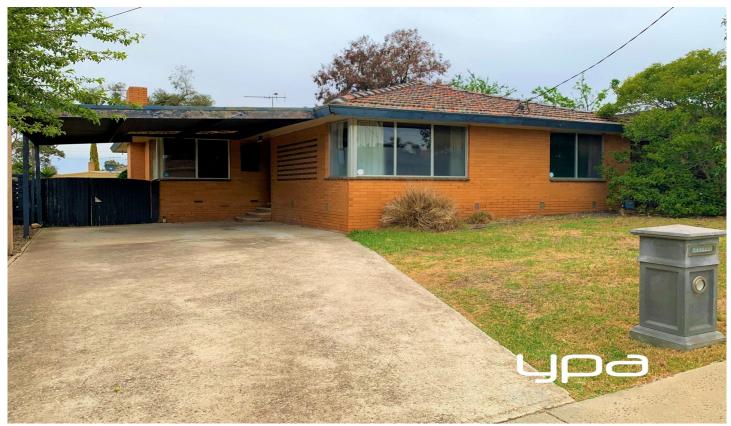

## 71 Dobell Avenue Sunbury VIC

Picture yourself entertaining or just relaxing on the huge deck whilst watching the kids or the dogs run around the large backyard of approx. 600m2 (approx.) This house is conveniently located within walking distance to amenities such as, local schools, shops, kindergarten and easy access to the Calder freeway.

## **Property Features:**

- ? 3 Bedrooms with BIR's
- ? Spacious kitchen and dining area
- ? Large lounge room with open fire place
- ? Modern bathroom
- ? Tasmanian Oak timber floors
- ? Reverse Cycle Split System
- ? Garden Shed
- ? Double Carport