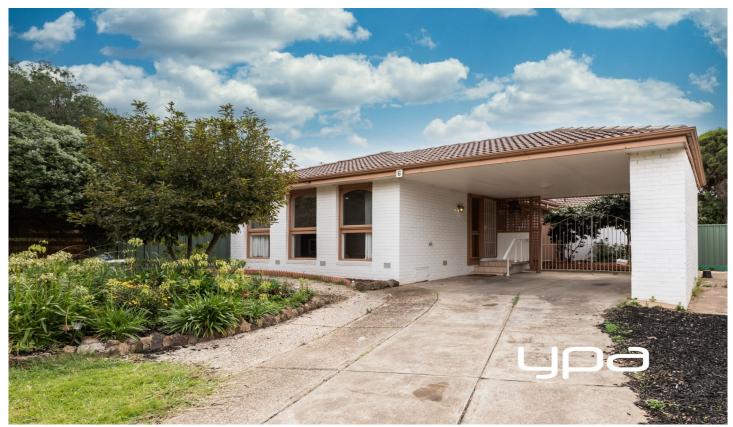

## **6 Nolan Court Sunbury VIC**

This home offers plenty of options for family living with the added bonus of an attached bungalow perfect for a parent's retreat, house guest, or older children. Offering solar panels and set on a large allotment of 777m² approximatley and nestled in a quiet court location close to schools and shops, this one won't last long!

## **Property Features:**

- ? 3 bedrooms
- ? 2 bathrooms
- ? Study
- ? Central kitchen with dishwasher
- ? Formal lounge
- ? Meals/dining area
- ? Split system / gas heater
- ? 2 sheds
- ? BBQ entertaining area