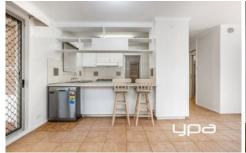

## **Property Features:**

- ? 3 bedrooms
- ? 2 bathrooms
- ? Study
- ? Central kitchen with dishwasher
- ? Formal lounge
- ? Meals/dining area
- ? Split system / gas heater
- ? 2 sheds
- ? BBQ entertaining area