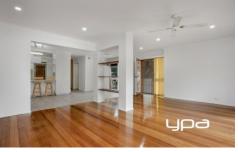

## **Property Features:**

- ? 3 bedrooms
- ? 2 bathrooms
- ? Study
- ? Central kitchen with dishwasher
- ? Formal lounge
- ? Meals/dining area
- ? Split system / gas heater
- ? 2 sheds
- ? BBQ entertaining area