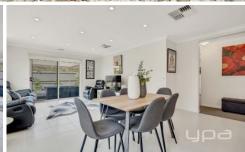

Property features include:

- ? 3 generous bedrooms with BIR's
- ? Master complete with ensuite and WIR
- ? Central bathroom with separate WC
- ? Light and bright kitchen with Island bench & breakfast bar overlooks the meals and family room
- ? Kitchen complete with waterfall stone benchtops, pendant lighting, 900mm stainless steel oven with gas cooktop and dishwasher
- ? Ducted Heating & evaporative cooling
- ? Fabulous awning style pergola on remote means you can choose your outdoor entertainment space to match the