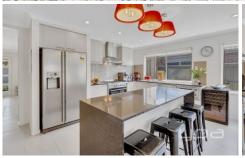

Property features include:

- ? 3 generous bedrooms with BIR's
- ? Master complete with ensuite and WIR
- ? Central bathroom with separate WC
- ? Light and bright kitchen with Island bench & breakfast bar overlooks the meals and family room
- ? Kitchen complete with waterfall stone benchtops, pendant lighting, 900mm stainless steel oven with gas cooktop and dishwasher
- ? Ducted Heating & evaporative cooling
- ? Fabulous awning style pergola on remote means you can choose your outdoor entertainment space to match the