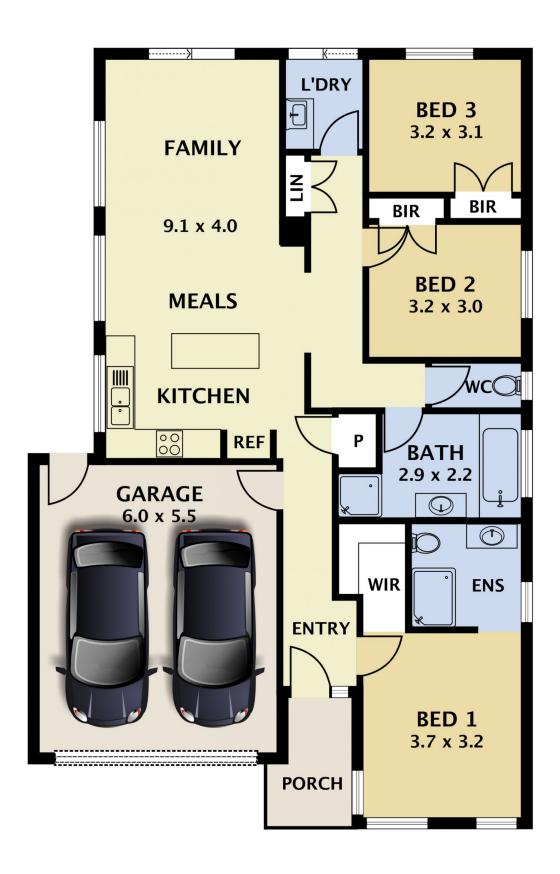

## 6 Elizabeth Court Riddells Creek VIC

First impressions count and this stunner is sure to impress! Elizabeth Court is one of the hidden gems of Riddells Creek being set within a secure court and a mere stone's throw to all this wonderful township has to offer.

Property features include:

- ? 3 generous bedrooms with BIR's
- ? Master complete with ensuite and WIR
- ? Central bathroom with separate WC
- ? Light and bright kitchen with Island bench & breakfast bar overlooks the meals and family room
- ? Kitchen complete with waterfall stone benchtops, pendant lighting, 900mm stainless steel oven with gas cooktop and dishwasher
- ? Ducted Heating & evaporative cooling
- ? Fabulous awning style pergola on remote means you can choose your outdoor entertainment space to match the