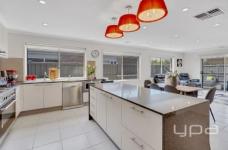

Property features include:

- ? 3 generous bedrooms with BIR's
- ? Master complete with ensuite and WIR
- ? Central bathroom with separate WC
- ? Light and bright kitchen with Island bench & breakfast bar overlooks the meals and family room
- ? Kitchen complete with waterfall stone benchtops, pendant lighting, 900mm stainless steel oven with gas cooktop and dishwasher
- ? Ducted Heating & evaporative cooling
- ? Fabulous awning style pergola on remote means you can choose your outdoor entertainment space to match the