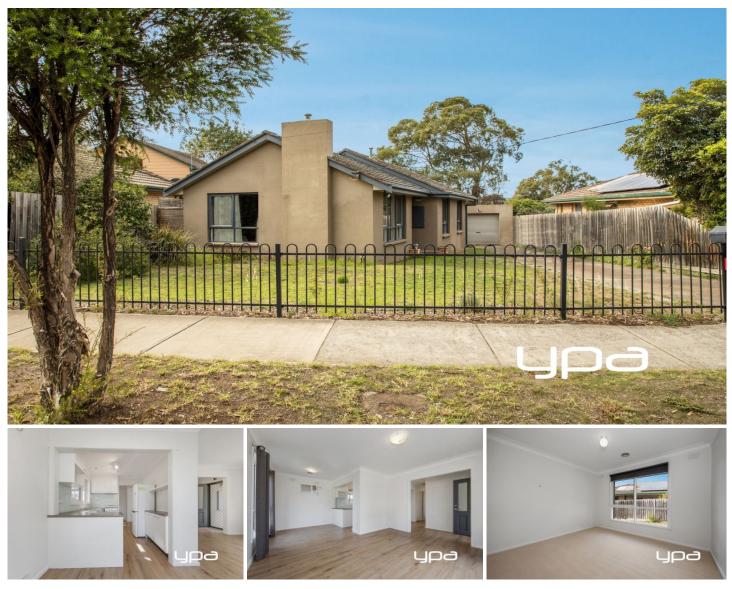

## **102 Riddell Road Sunbury VIC**

In a location with absolutely everything at your fingertips, fuss-free living has never been so easy. Public transport on your doorstep, being spoilt for choice with several schools (primary and secondary) in the immediate surroundings,sporting facilities, local clubs/dining venues within walking distance, nearby walking tracks and parkland as well as very easy access to major roads, it's never been easier to say YES.

**Property Features:** 

- ? 3 carpeted bedrooms 2 with BIR'S
- ? Near new renovated kitchen with fridge provided
- ? Gas cook-top
- ? Bathroom with separate bath
- ? Timber look flooring
- ? Remote lock up garage
- ? Additional parking in the driveway