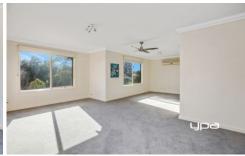

Property Features:

- ? 4 Bedroom with BIR'S
- ? King size master bedroom with WIR and full ensuite
- ? Main Bathroom
- ? Quality kitchen with stainless steel appliances
- ? 6 Burner Stove and dishwasher
- ? Spacious living room and dining downstairs
- ? Study
- ? Brand new carpets
- ? Upstairs Balcony with spacious family area
- ? Gas heating and 2 x split systems