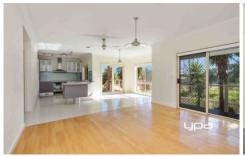

Property Features:

- ? 4 Bedroom with BIR'S
- ? King size master bedroom with WIR and full ensuite
- ? Main Bathroom
- ? Quality kitchen with stainless steel appliances
- ? 6 Burner Stove and dishwasher
- ? Spacious living room and dining downstairs
- ? Study
- ? Brand new carpets
- ? Upstairs Balcony with spacious family area
- ? Gas heating and 2 x split systems