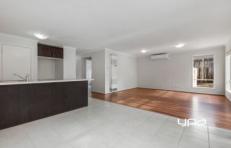

Property Features:

- ? 3 bedrooms with BIR'S
- ? Master with large WIR
- ? Modern kitchen with dishwasher
- ? Large pantry
- ? Tiled meals/dining area
- ? Family room with split system & wall heater
- ? Central bathroom with separate toilet
- ? Garden Shed
- ? Water tank
- ? Low maintenance front & backyard
- ? Single Garage