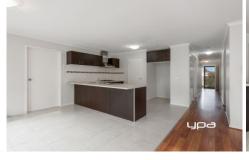

Property Features:

- ? 3 bedrooms with BIR'S
- ? Master with large WIR
- ? Modern kitchen with dishwasher
- ? Large pantry
- ? Tiled meals/dining area
- ? Family room with split system & wall heater
- ? Central bathroom with separate toilet
- ? Garden Shed
- ? Water tank
- ? Low maintenance front & backyard
- ? Single Garage