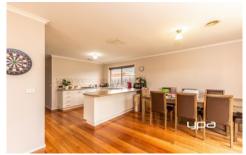

## **Property Features:**

- ? 3 bedrooms with BIR'S serviced by two-way bathroom
- ? Master with WIR
- ? Modern Kitchen
- ? Gas stove top
- ? Dishwasher
- ? Hardwood timber flooring
- ? Ducted heating and Evaporative cooling
- ? Long driveway
- ? Single lock up garage