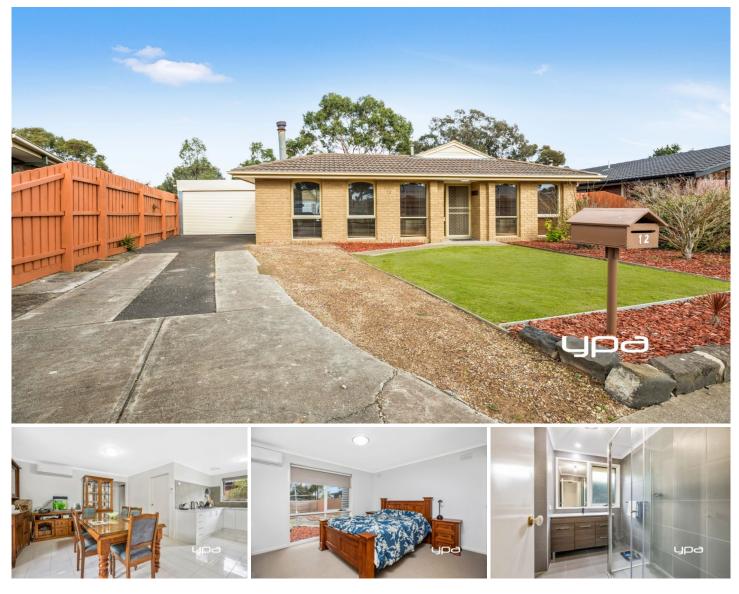

## 12 Holloway Close Sunbury VIC

Convenience is assured for any family, positioned in close proximity to Kismet Park Primary School, McEwen Drive Kindergarten, public transport, multiple native parklands and walking tracks. This renovated home set on 727m2 (approx.) This gem wont last long!

- Property Features:
- ? 3 Bedrooms (2 with BIR's)
- ? Renovated Kitchen with gas stove top
- ? Lounge room with fireplace
- ? Tiled Meals/Family Room
- ? Renovated bathroom with waterfall shower head
- ? 2 Split Systems
- ? Covered outdoor entertaining area
- ? Double Carport with Rollerdoor
- ? 9m x 6m (approx.) Shed with Storage & Shelving