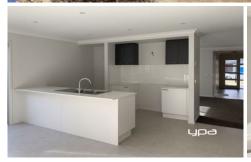

## Property features include:

- ? 4 Bedrooms 3 with built in robes
- ? Master complete with walk in robe and full ensuite
- ? Central bathroom
- ? Generous kitchen overlooking dining with dishwasher
- ? Oven and gas cooktop
- ? Laundry with outside access
- ? 2 Separate living areas
- ? Ducted heating