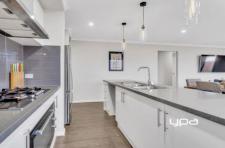

## Property features:

- ? 3 bedrooms with BIR's
- ? Master with ensuite and WIR
- ? Stunning kitchen with stone benches, pendant lighting and 900mm appliances
- ? Open plan meals and family room offering plenty of natural light
- ? Ducted heating and multi split system cooling throughout
- ? Enclosed outdoor decking with double sliding