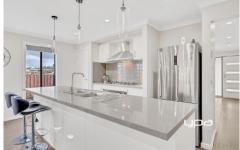

## Property features:

- ? 3 bedrooms with BIR's
- ? Master with ensuite and WIR
- ? Stunning kitchen with stone benches, pendant lighting and 900mm appliances
- ? Open plan meals and family room offering plenty of natural light
- ? Ducted heating and multi split system cooling throughout
- ? Enclosed outdoor decking with double sliding