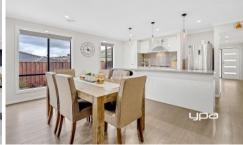

## Property features:

- ? 3 bedrooms with BIR's
- ? Master with ensuite and WIR
- ? Stunning kitchen with stone benches, pendant lighting and 900mm appliances
- ? Open plan meals and family room offering plenty of natural light
- ? Ducted heating and multi split system cooling throughout
- ? Enclosed outdoor decking with double sliding