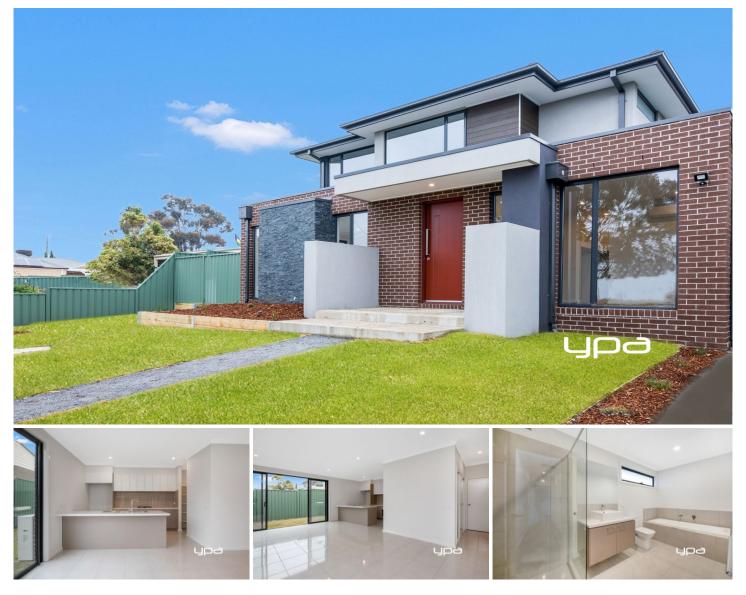

## 1/110 Anderson Road Sunbury VIC

Commanding a prime position with its own street frontage this lovely 4 bedroom residence is sure to please. Offering a premium low maintenance lifestyle, a neutral colour palette and ideal location being within walking distance to Sunbury township and close proximity to the Rosenthal Shopping Centre and Calder Highway.

## Property features:

- ? 4 bedrooms with split systems
- ? 2 master suites with ensuites and walk in robes
- ? Full family bathroom with bath
- ? Kitchen with dishwasher and walk in pantry
- ? Electric oven & gas cooktop
- ? Open plan meals/living area with split system
- ? Powder room with toilet & vanity
- ? European Laundry
- ? Grassed outdoor area