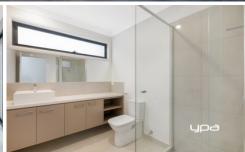

## Property features:

- ? 3 bedrooms with BIR's and split systems
- ? Master suite with ensuite and walk in robe
- ? Kitchen with dishwasher and pantry
- ? Electric oven & gas cooktop
- ? Open plan meals/living area with split system
- ? Powder room with toilet & vanity
- ? Central bathroom
- ? Laundry room
- ? Under stairs storage
- ? Grassed outdoor area