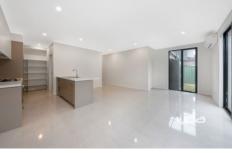

## Property features:

- ? 3 bedrooms with BIR's and split systems
- ? Master suite with ensuite and walk in robe
- ? Kitchen with dishwasher and pantry
- ? Electric oven & gas cooktop
- ? Open plan meals/living area with split system
- ? Powder room with toilet & vanity
- ? Central bathroom
- ? Laundry room
- ? Under stairs storage
- ? Grassed outdoor area