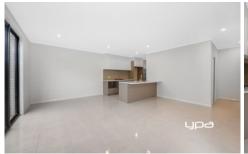

## Property features:

- ? 3 bedrooms with BIR's and split systems
- ? Master suite with ensuite and walk in robe
- ? Kitchen with dishwasher and pantry
- ? Electric oven & gas cooktop
- ? Open plan meals/living area with split system
- ? Powder room with toilet & vanity
- ? Central bathroom
- ? Laundry room
- ? Under stairs storage
- ? Grassed outdoor area