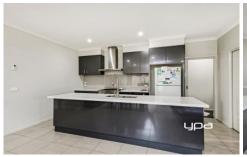

Property features:

- ? 4 bedrooms with BIR's
- ? Master suite with WIR and ensuite
- ? Modern kitchen with 900mm oven
- ? Dishwasher and walk in pantry
- ? Rumpus room
- ? Large open plan meals/family area
- ? Ducted heating
- ? Split system
- ? Low Maintenance Front & Backyard
- ? Double remote garage with rear roller door