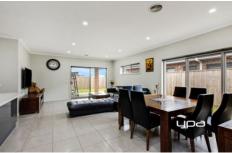

Property features:

- ? 4 bedrooms with BIR's
- ? Master suite with WIR and ensuite
- ? Modern kitchen with 900mm oven
- ? Dishwasher and walk in pantry
- ? Rumpus room
- ? Large open plan meals/family area
- ? Ducted heating
- ? Split system
- ? Low Maintenance Front & Backyard
- ? Double remote garage with rear roller door