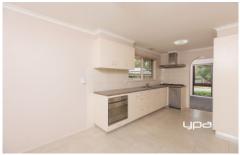

## Features Include:

- ? 3 Bedrooms with BIR'S
- ? Master with full ensuite
- ? Central bathroom with separate toilet
- ? Kitchen including dishwasher
- ? Spacious lounge room
- ? Ducted heating
- ? Air-conditioning in lounge
- ? Undercover pergola
- ? Garden Shed
- ? Lengthy driveway with high gates to secure backyard