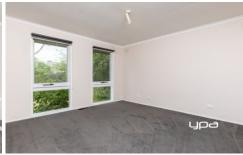

## Features Include:

- ? 3 Bedrooms with BIR'S
- ? Master with full ensuite
- ? Central bathroom with separate toilet
- ? Kitchen including dishwasher
- ? Spacious lounge room
- ? Ducted heating
- ? Air-conditioning in lounge
- ? Undercover pergola
- ? Garden Shed
- ? Lengthy driveway with high gates to secure backyard