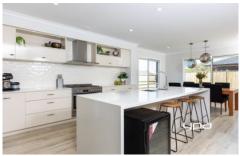

**Property Features:** 

- ? 4 bedrooms with WIR's
- ? Stunning master with ensuite & balcony overlooking parklands
- ? Gourmet kitchen with walk in pantry
- ? 900mm s/s appliances, dishwasher & caesarstone benchtops
- ? Open plan family/living area
- ? Large study
- ? Theatre room
- ? Upstairs loungeroom retreat area