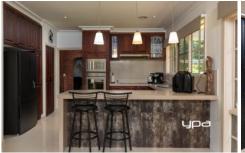

## **Property Features:**

- ? 4 Bedrooms with BIR'S
- ? Master with ensuite and WIR
- ? Kitchen with electric and induction cooking
- ? Dishwasher
- ? Formal lounge and dining
- ? Main bathroom with double basin
- ? 2 Fireplaces