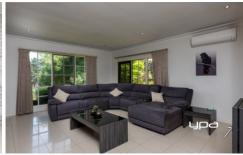

## **Property Features:**

- ? 4 Bedrooms with BIR'S
- ? Master with ensuite and WIR
- ? Kitchen with electric and induction cooking
- ? Dishwasher
- ? Formal lounge and dining
- ? Main bathroom with double basin
- ? 2 Fireplaces