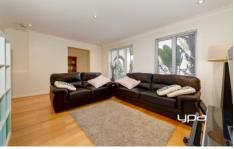

## Property Features:

- ? 3 Bedrooms with BIR'S
- ? Master with ensuite and WIR
- ? Kitchen with stainless steel appliances
- ? Dishwasher
- ? Central lounge
- ? Meals area
- ? Central bathroom
- ? Downstairs powder room
- ? Split system
- ? Private courtyard
- ? Lovely established gardens