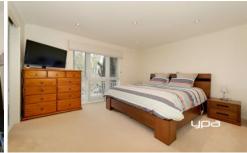

## Property Features:

- ? 3 Bedrooms with BIR'S
- ? Master with ensuite and WIR
- ? Kitchen with stainless steel appliances
- ? Dishwasher
- ? Central lounge
- ? Meals area
- ? Central bathroom
- ? Downstairs powder room
- ? Split system
- ? Private courtyard
- ? Lovely established gardens