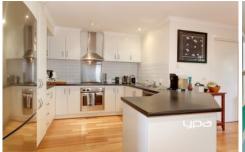

## Property Features:

- ? 3 Bedrooms with BIR'S
- ? Master with ensuite and WIR
- ? Kitchen with stainless steel appliances
- ? Dishwasher
- ? Central lounge
- ? Meals area
- ? Central bathroom
- ? Downstairs powder room
- ? Split system
- ? Private courtyard
- ? Lovely established gardens