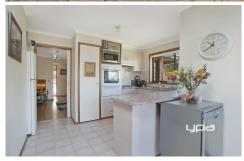

## **Property Features:**

- ? 3 Bedrooms with BIR'S
- ? Kitchen with dishwasher
- ? Lounge with floating floor boards
- ? Central Bathroom
- ? Gas heating
- ? Split System
- ? Outdoor decking
- ? Garden shed
- ? Off street parking