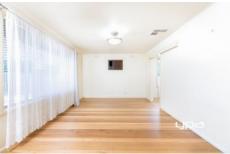

Property features:

- ? 2 bedrooms with BIR's
- ? 1 bedroom self-contained unit with ensuite & GWF
- ? Kitchen overlooking meals area
- ? Gas cooktop & electric oven plus dishwasher
- ? Good size lounge
- ? Central bathroom
- ? Separate toilet
- ? Ducted heating & evaporative cooling
- ? Decked outdoor covered entertaining area
- ? Single garage for use as storage/workshop