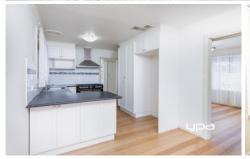

Property features:

- ? 2 bedrooms with BIR's
- ? 1 bedroom self-contained unit with ensuite & GWF
- ? Kitchen overlooking meals area
- ? Gas cooktop & electric oven plus dishwasher
- ? Good size lounge
- ? Central bathroom
- ? Separate toilet
- ? Ducted heating & evaporative cooling
- ? Decked outdoor covered entertaining area
- ? Single garage for use as storage/workshop