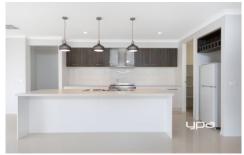

**Property Features:** 

- ? 4 generous size bedrooms
- ? All bedrooms have WIR's
- ? Ensuite with double vanity
- ? Stunning entertainers kitchen with feature tile splashback
- ? Stainless steel appliances, dishwasher & stone benchtops
- ? Open plan family living/meals area
- ? Lounge/theatre room
- ? Large study
- ? Laundry with walk in linen cupboard
- ? Ducted heating /Evaporative cooling