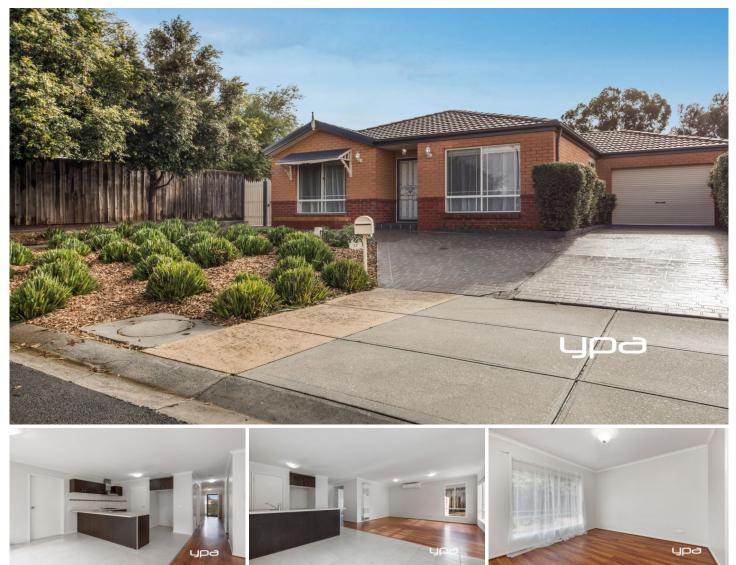

## **17 Ritchie Court Sunbury VIC**

Designed with minimal maintenance in mind this lovely neat home offers fantastic outdoor living spaces and is tucked away in a quiet court in the Ashfield Estate with parks, playgrounds and schools all close by.

- Property Features:
- ? 3 bedrooms with BIR'S
- ? Master with large WIR
- ? Modern kitchen with dishwasher
- ? Large pantry
- ? Tiled meals/dining area
- ? Family room with split system & wall heater
- ? Central bathroom with separate toilet
- ? Garden Shed
- ? Water tank
- ? Low maintenance front & backyard
- ? Single Garage