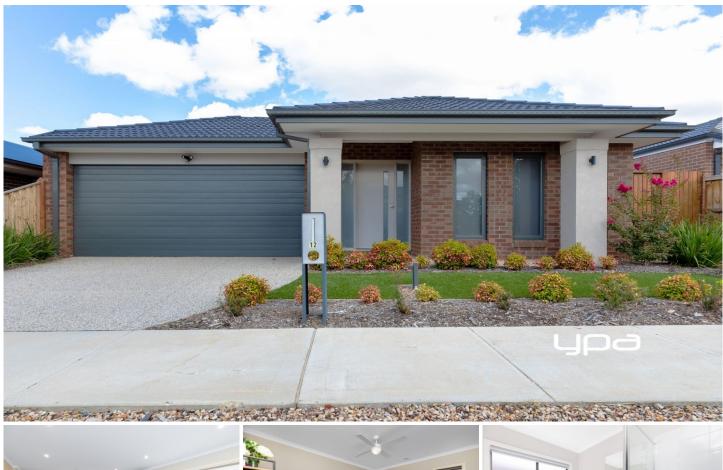

## 12 Pavillion Circuit Sunbury VIC

Take advantage of the wonderful outdoor living space this lovely home offers. Designed with minimal maintenance in mind, the large undercover alfresco area overlooks a secure yard with synthetic grass and pebbled sideways. Located in the Sunbury Fields Estate.

## **Property Features:**

- ? 4 bedrooms
- ? BIRs, master with ensuite & WIR
- ? Modern kitchen with dishwasher
- ? Open plan meals & living area with split system
- ? Central bathroom with separate toilet
- ? Quality window furnishings throughout
- ? Ducted heating
- ? Ceiling fans
- ? Concreted undercover alfresco area
- ? Water tank