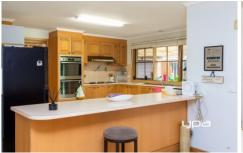

Property Features:

- ? 3 bedrooms
- ? Master with WIR and ensuite
- ? Main bathroom with separate toilet
- ? Step down lounge with open fire place
- ? Meals room
- ? Study area
- ? Large kitchen including dishwasher
- ? Separate rumpus room
- ? Floating floorboards to some rooms
- ? Evaporative cooling & ducted heating
- ? Paved pergola/BBQ area
- ? Double garage with rear roller door access