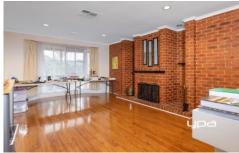

Property Features:

- ? 3 bedrooms
- ? Master with WIR and ensuite
- ? Main bathroom with separate toilet
- ? Step down lounge with open fire place
- ? Meals room
- ? Study area
- ? Large kitchen including dishwasher
- ? Separate rumpus room
- ? Floating floorboards to some rooms
- ? Evaporative cooling & ducted heating
- ? Paved pergola/BBQ area
- ? Double garage with rear roller door access