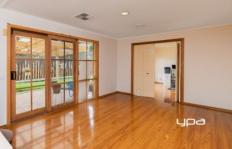

Property Features:

- ? 3 bedrooms
- ? Master with WIR and ensuite
- ? Main bathroom with separate toilet
- ? Step down lounge with open fire place
- ? Meals room
- ? Study area
- ? Large kitchen including dishwasher
- ? Separate rumpus room
- ? Floating floorboards to some rooms
- ? Evaporative cooling & ducted heating
- ? Paved pergola/BBQ area
- ? Double garage with rear roller door access