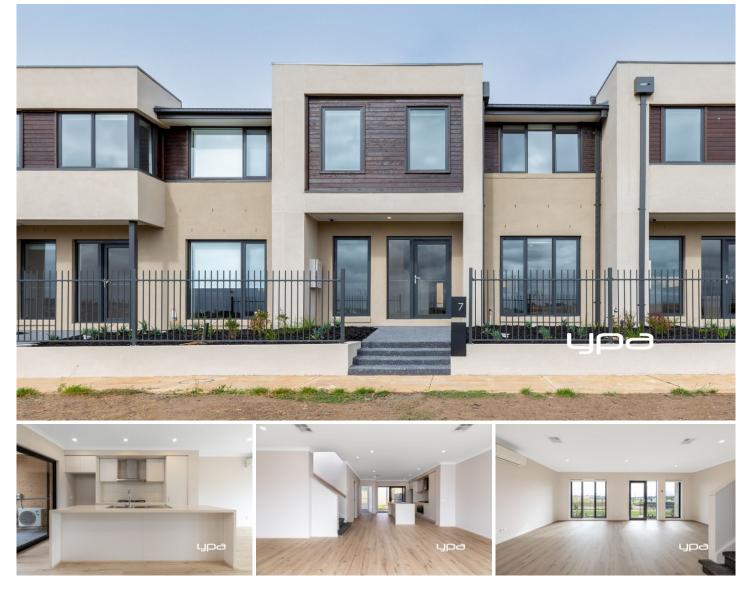

## 7 Kelpie Walk Sunbury VIC

This stunning brand new townhouse is finished to the highest of quality and is perfectly positioned with a nature reserve outlook and just across the road from the Rosenthal shopping precinct with easy access to the Calder Freeway.

**Property Features:** 

- ? 4 bedrooms with BIR's, 3 Bathrooms
- ? Upstairs master bedroom with full ensuite & WIR
- ? Upstairs family bathroom with bath & separate toilet
- ? Upstairs study nook / linen cupboard storage

? Downstairs bedroom has access to a two way bathroom/powder room/laundry

? Modern kitchen with 900m stainless steel appliances and dishwasher

- ? Open plan light filled lounge and meals/dining area
- ? Ducted heating / spilt systems / ceiling fans throughout
- ? Undercover alfresco area