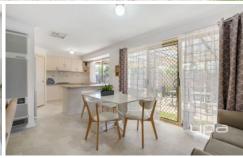

## Property features:

- ? 3 Bedrooms with built in robes master complete with walk in robe and ensuite
- ? Central bathroom with separate toilet
- ? Light filled kitchen overlooking dining
- ? Generous lounge area
- ? Laundry with outside access
- ? Evaporative cooling
- ? Wall heater