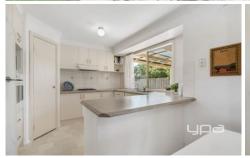

## Property features:

- ? 3 Bedrooms with built in robes master complete with walk in robe and ensuite
- ? Central bathroom with separate toilet
- ? Light filled kitchen overlooking dining
- ? Generous lounge area
- ? Laundry with outside access
- ? Evaporative cooling
- ? Wall heater