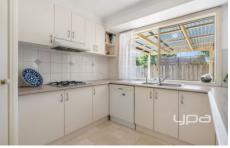

## Property features:

- ? 3 Bedrooms with built in robes master complete with walk in robe and ensuite
- ? Central bathroom with separate toilet
- ? Light filled kitchen overlooking dining
- ? Generous lounge area
- ? Laundry with outside access
- ? Evaporative cooling
- ? Wall heater