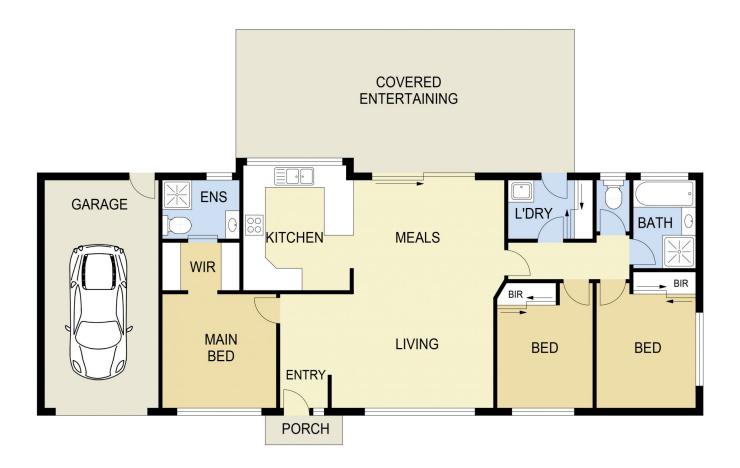

## 18 Marsh Crescent Sunbury VIC

This low maintenance family home is situated in a quite court in the beautiful Ashfield estate, close to Sunbury Downs Secondary College, Langama Park, Eric Boardman Stadium, 5-minute (approx.) drive into Sunbury CBD, easy access onto the Calder Freeway and surrounded by beautiful parklands for children to enjoy. Its the complete package.

## Property features:

- ? 3 Bedrooms with built in robes master complete with walk in robe and ensuite
- ? Central bathroom with separate toilet
- ? Light filled kitchen overlooking dining
- ? Generous lounge area
- ? Laundry with outside access
- ? Evaporative cooling
- ? Wall heater