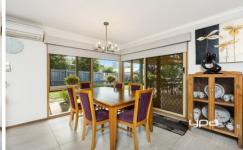

Property features:

- ? 3 bedrooms with BIR's
- ? Master with ensuite
- ? Large study
- ? Hostess kitchen with double oven, dishwasher & walk in pantry
- ? Open plan meals and family living area
- ? Formal lounge
- ? Formal dining
- ? Central family bathroom
- ? Slab heating, multiple split systems
- ? Ducted vacuum