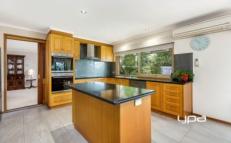

Property features:

- ? 3 bedrooms with BIR's
- ? Master with ensuite
- ? Large study
- ? Hostess kitchen with double oven, dishwasher & walk in pantry
- ? Open plan meals and family living area
- ? Formal lounge
- ? Formal dining
- ? Central family bathroom
- ? Slab heating, multiple split systems
- ? Ducted vacuum