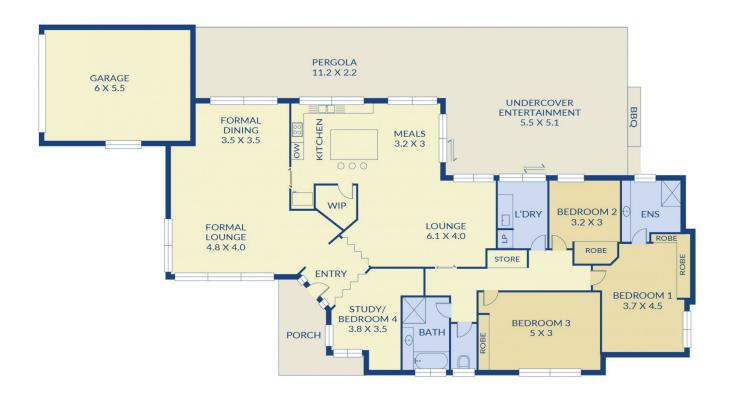

## 21 Somerville Lane Riddells Creek VIC

Nestled in the foothills of the Macedon Ranges, the family home offers a great blend of indoor and outdoor living spaces ready for you to relax and enjoy. Located close to sporting facilities, cafes, restaurants, primary school and train station.

Property features:

- ? 3 bedrooms with BIR's
- ? Master with ensuite
- ? Large study
- ? Hostess kitchen with double oven, dishwasher & walk in pantry
- ? Open plan meals and family living area
- ? Formal lounge
- ? Formal dining
- ? Central family bathroom
- ? Slab heating, multiple split systems
- ? Ducted vacuum

3 📭 2 🚰 2 🖨

Land Size: 882 sqm

View: https://www.ypa.com.au/7390123

**Tanya Campbell 03 9744 4428** 