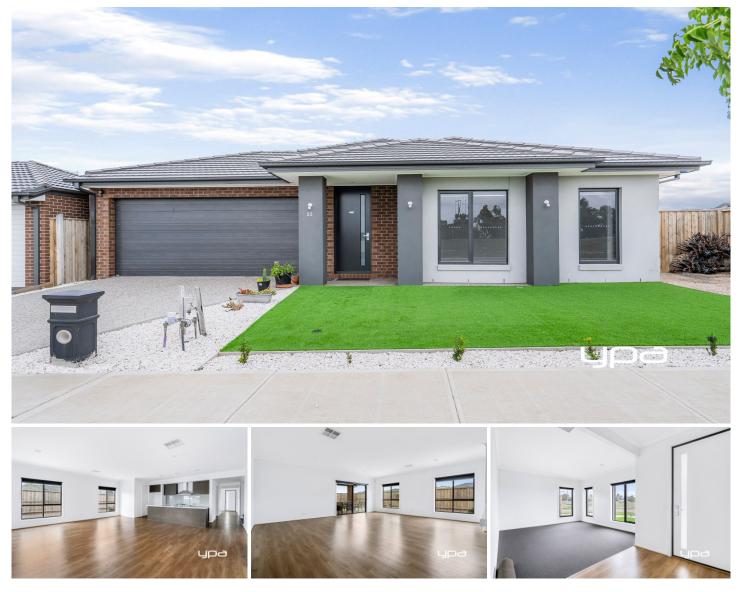

## 22 Festival Street Diggers Rest VIC

Set in the very popular Bloomdale Estate this modern family home is perfectly positioned being only a short distance to childcare centre, medical Centre, Diggers Rest Primary School, sporting clubs and parklands.

- Property features:
- ? 4 Bedrooms with BIR's
- ? Master with ensuite and walk in robe
- ? Modern kitchen with walk in pantry & dishwasher
- ? Open plan meals/family area
- ? Formal front lounge
- ? Theatre/rumpus room
- ? Family bathroom with bath
- ? Ducted heating
- ? Evaporative cooling
- ? Under roof alfresco area
- ? Very low maintenance front & rear gardens
- ? Double garage